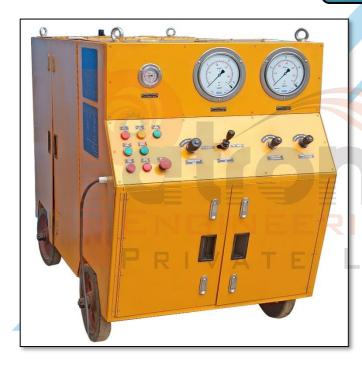

#### About:-

The Test Stand Hydraulic-dispenser is intended for charging of hydraulic systems of other test equipment, hydraulic systems of article and hydraulic systems of control of article of working fluid AMG-10 for Su-30 MKI Aircraft on ground.

#### **Specifications:-**

- Electrical motor =30 KW, 1500, RPM
- Pump (Pworking & Flow rate) = 150 kg/cm 2, 30-40 LPM
- Tank = 200 ltr
- Charging Port Pressure 2 BAR, 10 BAR, 25 BAR
- **Hand Pump Pworking = 220** kg/cm2
- LxWxH(mm) = 1840x980x1240
- **Dry Weight(Kg)** = 250 KG
- **Transportation speed** = 10 km/hr
- Wheels = Caster