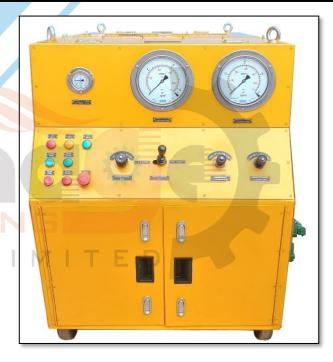

#### About:-

The Test Stand Hydraulic-dispenser is intended for charging of hydraulic systems of other test equipment, hydraulic systems of article and hydraulic systems of control of article of working fluid AMG-10 for Su-30 MKI Aircraft on ground.

#### **Specifications:-**

- Electrical motor =30 KW, 1500, RPM
- Pump (Pworking & Flow rate) = 150 kg/cm 2, 30-40 LPM
- Tank = 200 ltr
- Charging Port Pressure 2 BAR, 10 BAR, 25 BAR
- **Hand Pump Pworking = 220** kg/cm2
- LxWxH(mm) = 1840x980x1240
- **Dry Weight(Kg)** = 250 KG
- **Transportation speed** = 10 km/hr
- Wheels = Caster