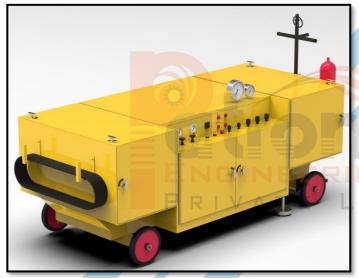

## **Equipment for washing of Hydraulic System of Wing Swivel Portion and Fin for SU-30MKI Aircraft**

## About:-

This equipment is meant for washing of hydraulic system of wing swivel portion (slat and flap Ron) and fin of SU-30MKI aircraft.

## **Specifications:-**

- Working Medium
  - **Hydraulic Line** = Oil AMG-10 **Pneumatic Line** = N2 grade 2
- **N2 in Cylinder**=150 kg/cm2
- **Inline pressurization of tank**= 2.5 kg/cm<sup>2</sup>
- **Electrical motor** =30 KW, 1500, RPM
- Pump (Pworking & Flow rate) = 350 kg/cm2, 55-60 LPM
- **Hand Pump Pworking** = 350 kg/cm2
- LxWxH(mm) = 1130x2800x1540
- **Dry Weight(Kg)** = 800
- **Transportation speed** = 10 km/hr