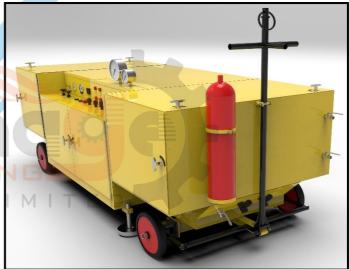

## **Equipment for washing of Hydraulic System of Wing Swivel Portion and Fin for SU-30MKI Aircraft**

## About:-

This equipment is meant for washing of hydraulic system of wing swivel portion (slat and flap Ron) and fin of SU-30MKI aircraft.

## **Specifications:-**

- Working Medium
  - **Hydraulic Line** = Oil AMG-10 **Pneumatic Line** = N2 grade 2
- **N2 in Cylinder**=150 kg/cm2
- **Inline pressurization of tank**= 2.5 kg/cm<sup>2</sup>
- **Electrical motor** =30 KW, 1500, RPM
- Pump (Pworking & Flow rate) = 350 kg/cm2, 55-60 LPM
- **Hand Pump Pworking** = 350 kg/cm2
- LxWxH(mm) = 1130x2800x1540
- **Dry Weight(Kg)** = 800
- **Transportation speed** = 10 km/hr