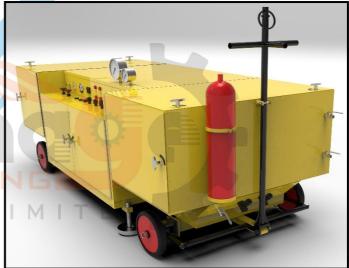

## About:-

This equipment is meant for washing of hydraulic system of wing swivel portion (slat and flap Ron) and fin of SU-30MKI aircraft.

## **Specifications:-**

- Working Medium
  - **Hydraulic Line** = Oil AMG-10 **Pneumatic Line** = N2 grade 2
- **N2 in Cylinder**=150 kg/cm2
- **Inline pressurization of tank**= 2.5 kg/cm2
- Electrical motor = 30 KW, 1500, RPM
- Pump (Pworking & Flow rate) = 350 kg/cm2, 55-60 LPM
- **Hand Pump Pworking =** 350 kg/cm2
- LxWxH(mm) = 1130x2800x1540
- **Dry Weight(Kg)** = 800
- **Transportation speed** = 10 km/hr