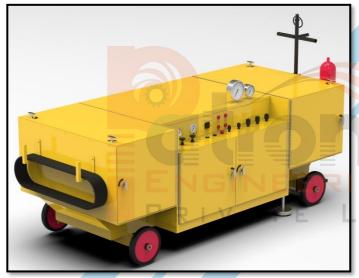

## About:-

This equipment is meant for washing of hydraulic system of wing swivel portion (slat and flap Ron) and fin of SU-30MKI aircraft.

## **Specifications:-**

- Working Medium
  - **Hydraulic Line** = Oil AMG-10 **Pneumatic Line** = N2 grade 2
- **N2 in Cylinder**=150 kg/cm2
- **Inline pressurization of tank**= 2.5 kg/cm2
- Electrical motor = 30 KW, 1500, RPM
- Pump (Pworking & Flow rate) = 350 kg/cm2, 55-60 LPM
- **Hand Pump Pworking =** 350 kg/cm2
- LxWxH(mm) = 1130x2800x1540
- **Dry Weight(Kg)** = 800
- **Transportation speed** = 10 km/hr